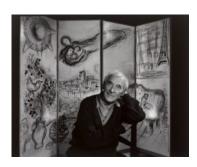

Yousuf Karsh, Canadian, 1908 - 2002 *Marc Chagall*, 1965 Gelatin silver print Gift of Estrellita Karsh in memory of Yousuf Karsh 2011.91.7

Yousuf Karsh, Canadian, 1908 - 2002 *Augustus John,* 1954 Gelatin silver print Gift of Estrellita Karsh in memory of Yousuf Karsh 2011.91.8