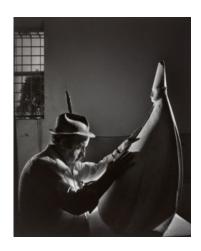

Yousuf Karsh, Canadian, 1908 - 2002 *Henry Moore*, 1949 Gelatin silver print Gift of Estrellita Karsh in memory of Yousuf Karsh 2011.91.3

Yousuf Karsh, Canadian, 1908 - 2002 *Russel Wright*, 1944 Gelatin silver print Gift of Estrellita Karsh in memory of Yousuf Karsh 2011.91.4