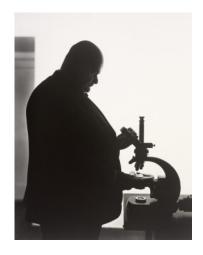

#### Yousuf Karsh: Portraits of Artists, February 27, 2009-August 23, 2009

This exhibition celebrates the 100th anniversary of the birth of Yousuf Karsh (Canadian, born Armenia, 1908-2002) one of the most admired portrait photographers. Through his long life he photographed over 15,000 individuals, many of whom were among the 20th century's most notable, such as Sir Winston Churchill and Albert Einstein. Artists and designers were frequent subjects and the focus of this exhibition of some twenty photographs portraits including celebrated images of Georgia O'Keeffe, Pablo Picasso, and Frank Lloyd Wright--all promised gifts to The RISD Museum from the Estate of Yousuf Karsh. Complementing this show will be a selection of portraits of artists from the Museum's distinguished print, drawing, and photography collections in the Buonanno Works on Paper Gallery.