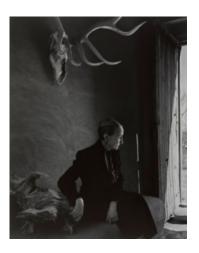

Yousuf Karsh, Canadian, 1908 - 2002 *Henry Moore*, 1949 Gelatin silver print Gift of Estrellita Karsh in memory of Yousuf Karsh 2011.91.3

Yousuf Karsh, Canadian, 1908 - 2002 *Russel Wright*, 1944 Gelatin silver print Gift of Estrellita Karsh in memory of Yousuf Karsh 2011.91.4