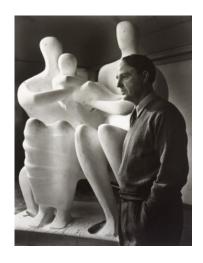

Yousuf Karsh, Canadian, 1908 - 2002 *Henry Moore*, 1949 Gelatin silver print Gift of Estrellita Karsh in memory of Yousuf Karsh 2011.91.3

Yousuf Karsh, Canadian, 1908 - 2002 *Russel Wright*, 1944 Gelatin silver print Gift of Estrellita Karsh in memory of Yousuf Karsh 2011.91.4