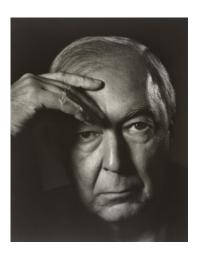

Yousuf Karsh, Canadian, 1908 - 2002 *Henry Moore*, 1949 Gelatin silver print Gift of Estrellita Karsh in memory of Yousuf Karsh 2011.91.3

Yousuf Karsh, Canadian, 1908 - 2002 *Russel Wright*, 1944 Gelatin silver print Gift of Estrellita Karsh in memory of Yousuf Karsh 2011.91.4