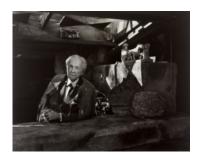

Yousuf Karsh, Canadian, 1908 - 2002 Frank Lloyd Wright, 1954 Gelatin silver print Gift of Estrellita Karsh in memory of Yousuf Karsh 2011.91.24

Yousuf Karsh, Canadian, 1908 - 2002 *Alberto Giacometti*, 1965 paper Gift of Estrellita Karsh in memory of Yousuf Karsh 2011.91.25