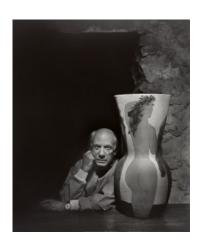

Yousuf Karsh, Canadian, 1908 - 2002 *Georgia O'Keeffe*, 1956 Gelatin silver print Gift of Estrellita Karsh in memory of Yousuf Karsh 2011.91.26

Yousuf Karsh, Canadian, 1908 - 2002 *Pablo Picasso*, 1954 paper Gift of Estrellita Karsh in memory of Yousuf Karsh 2011.91.27