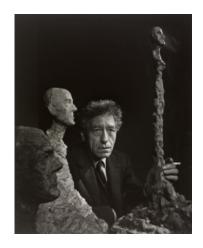

Yousuf Karsh, Canadian, 1908 - 2002 Frank Lloyd Wright, 1954 Gelatin silver print Gift of Estrellita Karsh in memory of Yousuf Karsh 2011.91.24

Yousuf Karsh, Canadian, 1908 - 2002 *Alberto Giacometti*, 1965 paper Gift of Estrellita Karsh in memory of Yousuf Karsh 2011.91.25