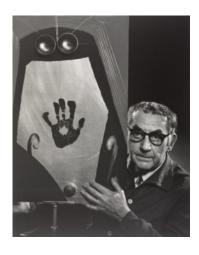

#### Yousuf Karsh: Portraits of Artists, February 27, 2009-August 23, 2009

This exhibition celebrates the 100th anniversary of the birth of Yousuf Karsh (Canadian, born Armenia, 1908-2002) one of the most admired portrait photographers. Through his long life he photographed over 15,000 individuals, many of whom were among the 20th century's most notable, such as Sir Winston Churchill and Albert Einstein. Artists and designers were frequent subjects and the focus of this exhibition of some twenty photographs portraits including celebrated images of Georgia O'Keeffe, Pablo Picasso, and Frank Lloyd Wright--all promised gifts to The RISD Museum from the Estate of Yousuf Karsh. Complementing this show will be a selection of portraits of artists from the Museum's distinguished print, drawing, and photography collections in the Buonanno Works on Paper Gallery.